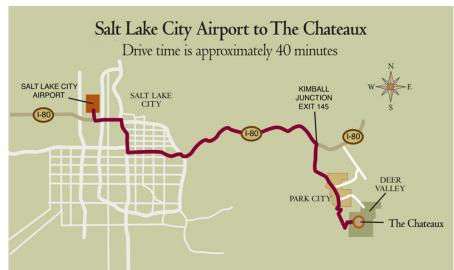

### Location

- Park City, Utah is a mere 40-minute ride from Salt Lake International Airport. With altitudes ranging from 6,720 feet to 10,000 feet, it boasts spectacular backdrops from every viewpoint and exciting activities.
- The Chateaux Deer Valley is a mere five minutes from Historic Main Street with it's exciting mix of nightlife, shopping and art galleries.
- Park City is home to two world-class resorts: Deer Valley Resort and Park City Resort. Both were venues during the 2002 Olympic Winter Games.
- Park City's summer season climate averages around a comfortable 80 degrees Fahrenheit, perfect for mountain biking, hiking, white water rafting or paddle boarding.